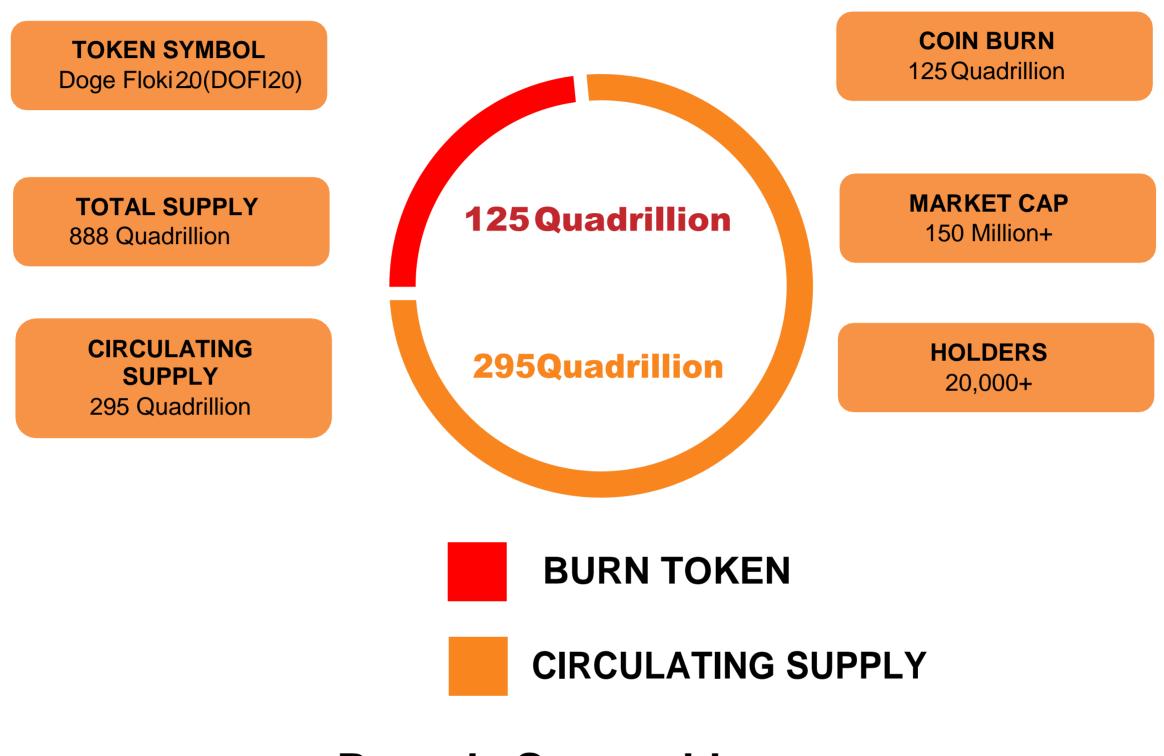

# **DOGE FLOKI COIN (DOFI20) FEATURES**

DOGE FLOKİ 2.0 (DOFI20) offers passive income to holders, more liquidity and deflationary measure by burning the DOFI20.

30% of the total supply has been burnt + 2% on every transaction will be burnt